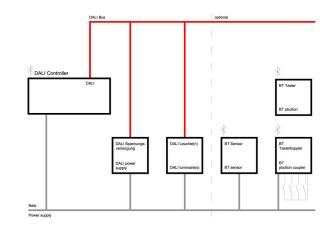

# LC SYSTEM

| Regiolux Classification      | netlife flex                                                                                                                                                                                                                      |
|------------------------------|-----------------------------------------------------------------------------------------------------------------------------------------------------------------------------------------------------------------------------------|
| Control signal               | DALI, Radio                                                                                                                                                                                                                       |
| Number of control gear (max) | 32                                                                                                                                                                                                                                |
| Communication                | Bluetooth                                                                                                                                                                                                                         |
| App name                     | Casambi, 4remote BT                                                                                                                                                                                                               |
| System compatibility         | easy01S; flex10; flex10X; flex10L; flex37;<br>flex39                                                                                                                                                                              |
| Note                         | compatible with Casambi                                                                                                                                                                                                           |
| Application                  | Office, Meeting rooms, Secondary rooms,<br>Retail, Industry, Logistics centres,<br>Corridors, Garages, Classrooms                                                                                                                 |
| Function                     | Motion detection*, Corridor function*,<br>Guided Light*, HCL (only with DT8<br>luminaires), presence detection*, Daylight<br>control*, Tunable white (only with DT8<br>luminaires), Manual dimming, *only by<br>auxiliary devices |