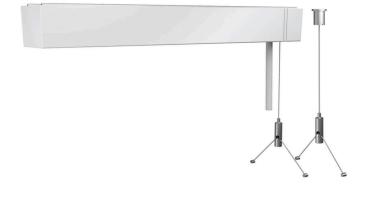

#### Accessories - Wire suspension

Rectangular canopy L=317mm, metal ceiling cylinder, 2 wires D=1.2mm L=1900mm, 2 cross-spans L=190mm, white connection cable Housing colour traffic white RAL 9016/white; Light Control: netlife flex10X; Regiolux Classification: netlife flex; Control signal: DALI, Radio; Number of control gear (max): 32; Communication: Bluetooth; App name: Casambi, 4remote BT; System compatibility: easy01S; flex10; flex10X; flex10L; flex37; flex39; Note: compatible with Casambi; Application: Office, Meeting rooms, Secondary rooms, Retail, Industry, Logistics centres, Corridors, Garages, Classrooms; Function: Motion detection\*, Corridor function\*, Guided Light\*, HCL (only with DT8 luminaires), presence detection\*, Daylight control\*, Tunable white (only with DT8 luminaires), Manual dimming, \*only by auxiliary devices.. With basicDIM wireless controller for DALI DT6, DT8, for hokal, procube, cubus LED/T5, lens suitable for suspended luminaires with DALI controllers;; With basicDIM wireless controller for DALI DT6, DT8, for hokal, procube, cubus LED/T5, lens basic, stail SHL.light run, agila and kayak. Operation and configuration via the Casambi app.